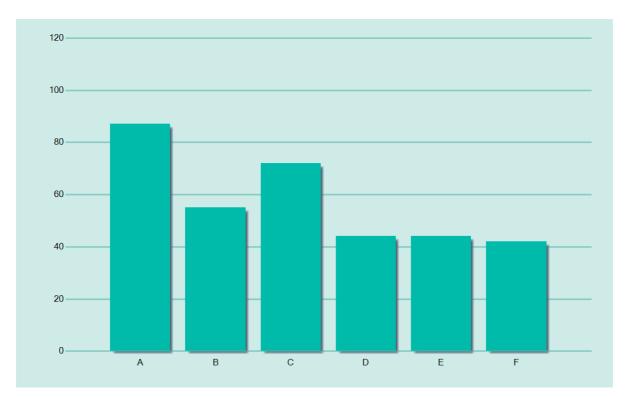

#### Raw Scores

| Goal        | Goal Name | Your Score | Range | Mean |
|-------------|-----------|------------|-------|------|
| GOAL A      |           | 87         |       |      |
| Sub Goal 1  |           | 41         |       |      |
| Sub Goal 2  |           | 46         |       |      |
| GOAL B      |           | 55         |       |      |
| Sub Goal 3  |           | 28         |       |      |
| Sub Goal 4  |           | 27         |       |      |
| GOAL C      |           | 72         |       |      |
| Sub Goal 5  |           | 33         |       |      |
| Sub Goal 6  |           | 39         |       |      |
| GOAL D      |           | 44         |       |      |
| Sub Goal 7  |           | 22         |       |      |
| GOAL E      |           | 44         |       |      |
| Sub Goal 8  |           | 22         |       |      |
| GOAL F      |           | 42         |       |      |
| Sub Goal 9  |           | 23         |       |      |
| Sub Goal 10 |           | 19         |       |      |

### Major Goals Graph