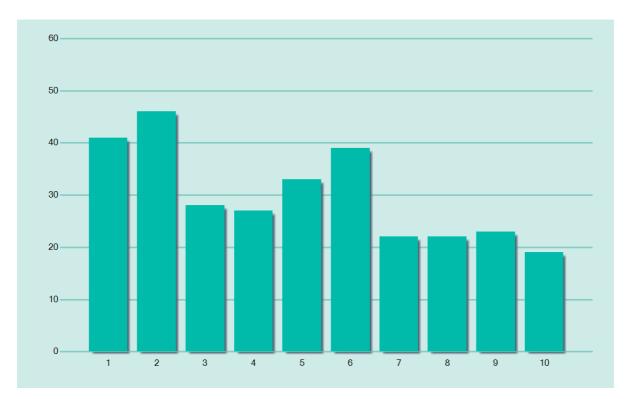

#### Raw Scores

| Goal        | Goal Name | Your Score | Range | Mean |
|-------------|-----------|------------|-------|------|
| GOAL A      |           | 87         |       |      |
| Sub Goal 1  |           | 41         |       |      |
| Sub Goal 2  |           | 46         |       |      |
| GOAL B      |           | 55         |       |      |
| Sub Goal 3  |           | 28         |       |      |
| Sub Goal 4  |           | 27         |       |      |
| GOAL C      |           | 72         |       |      |
| Sub Goal 5  |           | 33         |       |      |
| Sub Goal 6  |           | 39         |       |      |
| GOAL D      |           | 44         |       |      |
| Sub Goal 7  |           | 22         |       |      |
| GOAL E      |           | 44         |       |      |
| Sub Goal 8  |           | 22         |       |      |
| GOAL F      |           | 42         |       |      |
| Sub Goal 9  |           | 23         |       |      |
| Sub Goal 10 |           | 19         |       |      |

#### Sub-Goals Graph